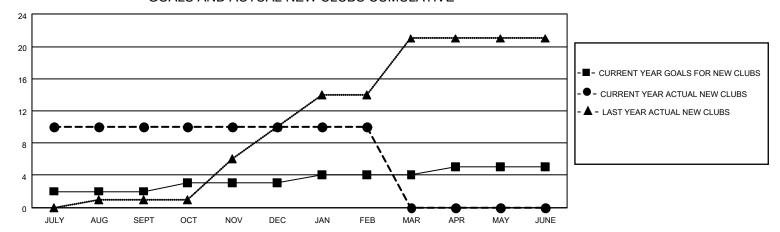

## GOALS AND ACTUAL NEW CLUBS CUMULATIVE

## MONTHLY MEMBERSHIP PROGRESS REPORT

LOCATION INDIA District 321B1 Results as of: 2/28/2022

| Clubs                 |               |           |               | Members               |                        |                         |                                                    |
|-----------------------|---------------|-----------|---------------|-----------------------|------------------------|-------------------------|----------------------------------------------------|
| RESULTS FOR 2021-2022 |               |           |               | RESULTS FOR 2021-2022 |                        |                         |                                                    |
| QUARTER               | NEW CLUB GOAL | NEW CLUBS | DROPPED CLUBS | QUARTER MEME          | BER GROWTH NET<br>GOAL | MEMBER GROWTH<br>ACTUAL | DROPPED<br>MEMBERS ACTUAL<br>(including transfers) |
| JULY/AUG/SEPT         | 2             | 10        | 6             | JULY/AUG/SEPT         | 10                     | 305                     | 119                                                |
| OCT/NOV/DEC           | 1             | 0         | 3             | OCT/NOV/DEC           | 10                     | 56                      | 162                                                |
| JAN/FEB/MAR           | 1             | 0         | 2             | JAN/FEB/MAR           | 10                     | 64                      | 52                                                 |
| APR/MAY/JUNE          | 1             | 0         | 0             | APR/MAY/JUNE          | 10                     | 0                       | 0                                                  |