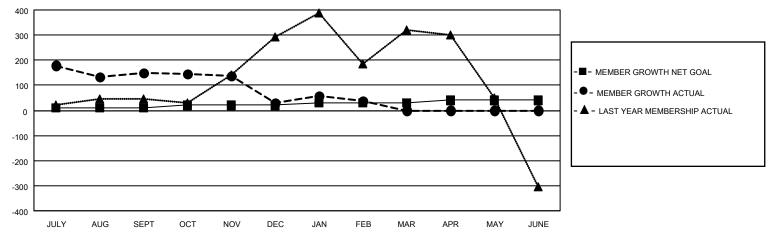

## GOALS AND ACTUAL MEMBERS CUMULATIVE

| DROPPED CLUBS: 11 |     | 44 CLUBS OF 117 ADDED 1 OR<br>MORE NEW MEMBERS | GENDER DISTRIBUTION                   |                                  |  |
|-------------------|-----|------------------------------------------------|---------------------------------------|----------------------------------|--|
|                   |     | MORE NEW MEMBERS                               | MALE<br>FEMALE                        | 1,668 (55.45%)<br>1,332 (44.28%) |  |
| DROPPED MEMBERS   |     |                                                | NON BINARY PREFER NOT TO ANSWER       | 0 (0.00%)                        |  |
| DECEASED          | 8   |                                                | FREFER NOT TO ANSWER                  | 0 (0.27 70)                      |  |
| CLUB CANCELLED    | 162 | CLICK HERE FOR CUMULATIVE                      | TOTAL FAMILY UNIT MEMBERS 2,137       |                                  |  |
| OTHER             | 163 | MEMBERSHIP DATA                                |                                       |                                  |  |
| TOTAL             | 333 |                                                | FAMILY MEMBERS PAYING HALF DUES 1,221 |                                  |  |
|                   |     |                                                |                                       |                                  |  |

## MONTHLY MEMBERSHIP PROGRESS REPORT

LOCATION INDIA District 321B1 Results as of: 2/28/2022

| Clubs                 |               |           |               | Members               |                        |                         |                                                    |
|-----------------------|---------------|-----------|---------------|-----------------------|------------------------|-------------------------|----------------------------------------------------|
| RESULTS FOR 2021-2022 |               |           |               | RESULTS FOR 2021-2022 |                        |                         |                                                    |
| QUARTER               | NEW CLUB GOAL | NEW CLUBS | DROPPED CLUBS | QUARTER MEME          | BER GROWTH NET<br>GOAL | MEMBER GROWTH<br>ACTUAL | DROPPED<br>MEMBERS ACTUAL<br>(including transfers) |
| JULY/AUG/SEPT         | 2             | 10        | 6             | JULY/AUG/SEPT         | 10                     | 305                     | 119                                                |
| OCT/NOV/DEC           | 1             | 0         | 3             | OCT/NOV/DEC           | 10                     | 56                      | 162                                                |
| JAN/FEB/MAR           | 1             | 0         | 2             | JAN/FEB/MAR           | 10                     | 64                      | 52                                                 |
| APR/MAY/JUNE          | 1             | 0         | 0             | APR/MAY/JUNE          | 10                     | 0                       | 0                                                  |